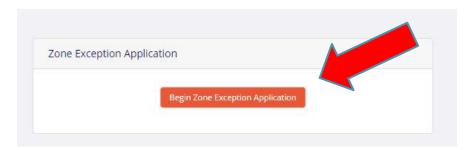

n Last Name:     |                               |   |
| Phone Number:            |                               |   |
|                          | Enable SMS Text Notifications | 0 |
| Guardian Email:          |                               |   |
| Confirm Email:           |                               |   |
| *Password:               |                               | 0 |
| *Confirm Password:       |                               |   |
| Preferred Language:      | English 🔶                     |   |
| Preferred Communication: | \$                            |   |
|                          | Create Account                |   |

If you do not have an email address, please create one here.

Start Here. The next time you login you can connect with your social media account, if desired.



| The Student ID is not         |
|-------------------------------|
| required but will allow data  |
| required, but will allow data |
| to pre-populate information   |
| on other pages.               |
| on other pages.               |
|                               |
|                               |
|                               |
|                               |
|                               |
|                               |

### **PowerSchool Parent Portal**



To find your student's ID number you can login to your PowerSchool Parent Portal account.

Student ID

71030000

### Parent Information and School Selection

Questions will vary based on 2. Parent/Guardian your selections for the Information - Lancaster Parent/Guardian information School District - Zone Exception App