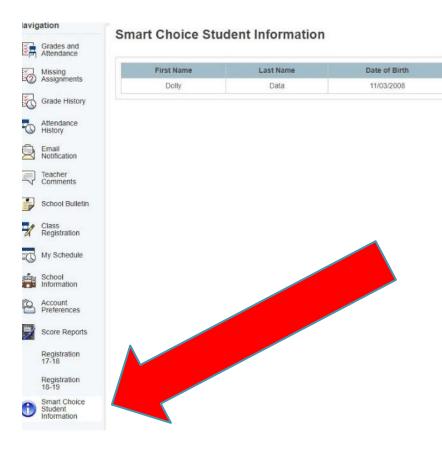

If you do not have an email address, please create one here.

Start Here. The next time you login you can connect with your social media account, if desired.

| The Student ID is not         |
|-------------------------------|
| required but will allow data  |
| required, but will allow data |
| to pre-populate information   |
| on other pages.               |
| on other pages.               |
|                               |
|                               |
|                               |
|                               |
|                               |
|                               |

### **PowerSchool Parent Portal**

To find your student's ID number you can login to your PowerSchool Parent Portal account.

Student ID

71030000